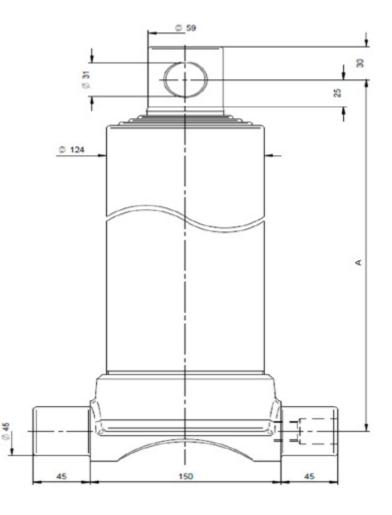

## Bottom Mount Under Body Cylinders

- Premium Italian manufactured cylinders
- High quality finish on the OD of all tubes
- Swivel oil inlet

| Jost Part Number | Stages | Tipping Capacity |        | Stroke | Closed Height* | Oil Vol | Weight |
|------------------|--------|------------------|--------|--------|----------------|---------|--------|
|                  |        | NOM              | MAX.** | ММ     | (A) MM         | LT      | KG     |
| DNB3545F         | 4      | 7                | 12     | 1190   | 447            | 7       | 36     |
| DNB3546F         | 4      | 7                | 12     | 1290   | 472            | 7.5     | 39     |
| DNB3547F         | 4      | 7                | 12     | 1510   | 527            | 8.8     | 43     |
| DNB3548F         | 4      | 7                | 12     | 1710   | 577            | 10      | 46.8   |

\*closed height measurement includes 20mm pull out

\*\*max tipping capacity calculated at maximum presure of 170bar