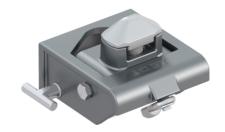

#### QA 37 NS - Retractable

- Locking pins Ø38mm
- Back plate 150 x 110mm
- Long handle option
- Gross container weight 25400kg
- Weight 7.9kg

#### R 401 VAK - Retractable

- Locking pins Ø52mm
- Back plate 180 x 125mm
- Gross container weight 34000kg
- Weight 16.4kg

#### TL2009 R-G, TL2009 L-G - Retractable

- Left and right handed
- Locking pins Ø38mm
- Back plate 185 x 90mm
- Gross container weight 25400kg
- Weight 13.1kg