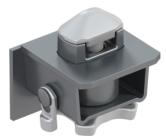

#### CC 299 BL & CC 300 BR - Corner casting

- Eyelet opening 28.5mm
- 178 x 118 x 162mm (WxHxD)
- Weight 11kg