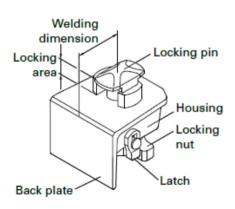

#### QA 37 NS - Retractable

- Locking pins Ø38mm
- Back plate 150 x 110mm
- Long handle option
- Gross container weight 25400kg
- Weight 7.9kg

#### R 401 VAK - Retractable

- Locking pins Ø52mm
- Back plate 180 x 125mm
- Gross container weight 34000kg
- Weight 16.4kg

#### R 414F - Non-retractable

- Locking pins Ø38mm
- Back plate 180 x 125mm
- Gross container weight 30500kg
- Weight 10.3kg

#### TL2009 R-G, TL2009 L-G - Retractable

- Left and right handed
- Locking pins Ø38mm
- Back plate 185 x 90mm
- Gross container weight 25400kg
- Weight 13.1kg