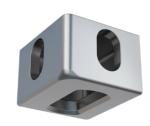

#### CC 299 BL & CC 300 BR - Corner casting

- Eyelet opening 28.5mm
- 178 x 118 x 162mm (WxHxD)
- Weight 11kg