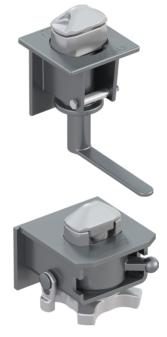

#### QA 37 NS - Retractable

- Locking pins Ø38mm
- Back plate 150 x 110mm
- Long handle option
- Gross container weight 25400kg
- Weight 7.9kg

#### R 401 VAK - Retractable

- Locking pins Ø52mm
- Back plate 180 x 125mm
- Gross container weight 34000kg
- Weight 16.4kg

#### R 414F - Non-retractable

- Locking pins Ø38mm
- Back plate 180 x 125mm
- Gross container weight 30500kg
- Weight 10.3kg

#### TL2009 R-G, TL2009 L-G - Retractable

- Left and right handed
- Locking pins Ø38mm
- Back plate 185 x 90mm
- Gross container weight 25400kg
- Weight 13.1kg